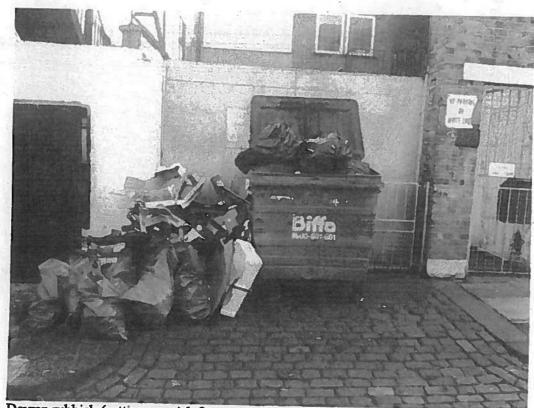

also been an ongoing issue of many cigarette ends and packets being dropped on the pavement (despite an ashtray on the wall) by the staff who are usually sitting outside the kitchen door. I have politely pointed the mess out many times to the manager ,who now from time to time arranges for it to be swept. Until now, I have never contacted the council as I wished to avoid confrontation and co-exist without hostility with the restaurant.

As for the proposed late night shisha bar (as one of the builders told me it was to become), this would create noise at night from the music and people talking, shouting and alcohol related behaviour that would be extremely disturbing to me and residents next to me.

Yours sincerely,

#### Karen Mccabe

1.

Email: <u>Kazcabe@gmail.com</u>
Tel: 07791537304



Devran rubbish (rotting meat) left on pavement outside my gates on 124 Pemberton Rd Dec 2014





The next pictures below show that the food and rubbish bins have been placed, first of all on the pavement and then on road, in a parking space since last sunday evening 14th December where they still remain today Dec 19th. They have been covered with the blue tarpaulin in an attempt to disguise them.

Page 51









# 2 Click here to Reply or Forward 1.83 GB (12%) of 15 GB used

Manage
©2014 Google - Terms - Privacy
Last account activity: 41 minutes ago
Details

This email has been scanned by the Symantec Email Security.cloud service. For more information please visit <a href="http://www.symanteccloud.com">http://www.symanteccloud.com</a>

#### Anderson Chanel

From:

nkemal@aol.com

Sent